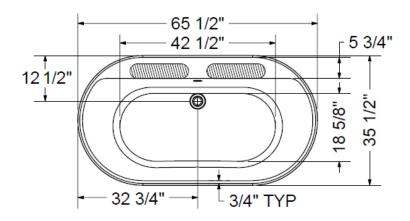

## 66" x 36" Freestanding Tub

Model Number
3666BT064
Freestanding Tub in White

#### **Technical Information**

• Weight: 106 lbs.

• Water Depth to Overflow: 18 5/8"

• Water Capacity: 68 gal.

Sump Dimension: 42 1/2" x 15 5/8"

Email: sales@Imbath.com

Recommended faucet area of 15" (L) x 3-1/2" (W). Depth recommended for straight pipe 8".