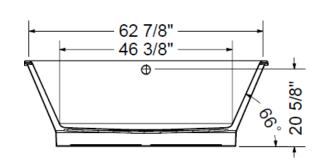

## 66" x 36" Freestanding Tub

Model Number
3666BT064
Freestanding Tub in White

#### **Technical Information**

• Weight: 106 lbs.

• Water Depth to Overflow: 18 5/8"

• Water Capacity: 68 gal.

Sump Dimension: 42 1/2" x 15 5/8"

Email: sales@Imbath.com

Recommended faucet area of 15" (L) x 3-1/2" (W). Depth recommended for straight pipe 8".