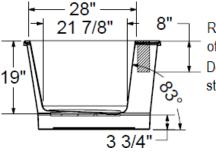

# \*All dimensions are +/- 1/2" and subject to change without notice\* Confirm specifications before installation

#### **Technical Information**

• Weight: 106 lbs.

• Water Depth to Overflow: 18 5/8"

• Water Capacity: 68 gal.

Sump Dimension: 42 1/2" x 15 5/8"

Email: sales@Imbath.com

Recommended faucet area of 15" (L) x 3-1/2" (W). Depth recommended for straight pipe 8".