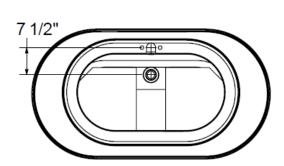

#### **Technical Information**

• Weight: 106 lbs.

• Water Depth to Overflow: 18 5/8"

• Water Capacity: 68 gal.

Sump Dimension: 42 1/2" x 15 5/8"

Email: sales@Imbath.com

Recommended faucet area of 15" (L) x 3-1/2" (W). Depth recommended for straight pipe 8".