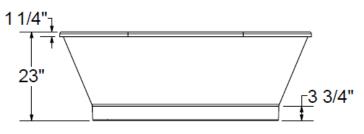

# \*All dimensions are +/- 1/2" and subject to change without notice\* Confirm specifications before installation

#### **Technical Information**

• Weight: 106 lbs.

• Water Depth to Overflow: 18 5/8"

• Water Capacity: 68 gal.

Sump Dimension: 42 1/2" x 15 5/8"

Email: sales@Imbath.com

Recommended faucet area of 15" (L) x 3-1/2" (W). Depth recommended for straight pipe 8".